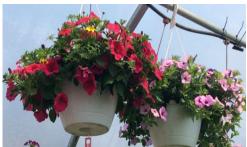

## St. James' Glastonbury EPISCOPAL CHURCH

**Provided by Scotts Nursery** 

Pre order your beautiful spring hanging baskets. Pay at pick up.

860-280-6664 (leave a message if don't get an answer), jdavis198tea@gmail.com.

parishadmin@stjamesgl.org

Order by **May 6th** and pick up on **May 9<sup>th</sup>** after the church service Or arrange for delivery

10" hanging baskets \$ 25.00 or \$30.00

See order sheet for colors

single tomato or pepper plants \$4.00

## St. James' Glastonbury EPISCOPAL CHURCH

- ( ) 10" hanging basket \$ 25.00
  ( )Light pink ( ) dark pink
  ( ) dark red ( ) red ( ) purple
  ( ) salmon
  ( ) 10" hanging basket \$ 30.00
  ( ) multicolored –ask and we'll try!
- ( ) tomato plants \$ 4.00
- ( ) pepper plants \$ 4.00 Also can be donated to St James community garden.