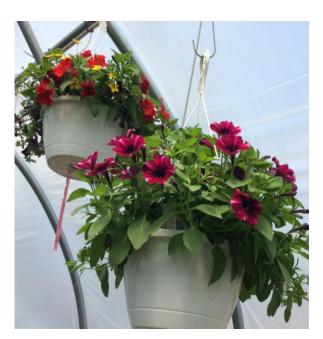

parishadmin@stjamesgl.org

Order by **May 6th** and pick up on **May 9<sup>th</sup>** after the church service Or arrange for delivery

10" hanging baskets \$ 25.00 or \$30.00

See order sheet for colors

single tomato or pepper plants \$4.00

## St. James' Glastonbury EPISCOPAL CHURCH

- ( ) 10" hanging basket \$ 25.00
  ( )Light pink ( ) dark pink
  ( ) dark red ( ) red ( ) purple
  ( ) salmon
  ( ) 10" hanging basket \$ 30.00
  ( ) multicolored –ask and we'll try!
- ( ) tomato plants \$ 4.00
- ( ) pepper plants \$ 4.00 Also can be donated to St James community garden.