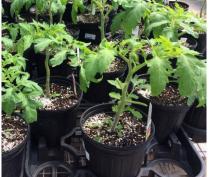

parishadmin@stjamesgl.org

Order by **May 6th** and pick up on **May 9<sup>th</sup>** after the church service Or arrange for delivery

10" hanging baskets \$ 25.00 or \$30.00

See order sheet for colors

single tomato or pepper plants \$4.00

## St. James' Glastonbury EPISCOPAL CHURCH

- ( ) 10" hanging basket \$ 25.00
  ( )Light pink ( ) dark pink
  ( ) dark red ( ) red ( ) purple
  ( ) salmon
  ( ) 10" hanging basket \$ 30.00
  ( ) multicolored –ask and we'll try!
- ( ) tomato plants \$ 4.00
- ( ) pepper plants \$ 4.00 Also can be donated to St James community garden.