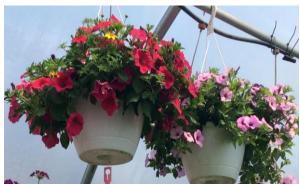

parishadmin@stjamesgl.org

Order by **May 6th** and pick up on **May 9<sup>th</sup>** after the church service Or arrange for delivery

10" hanging baskets \$ 25.00 or \$30.00

See order sheet for colors

single tomato or pepper plants \$4.00

## St. James' Glastonbury EPISCOPAL CHURCH

- ( ) 10" hanging basket \$ 25.00
  ( )Light pink ( ) dark pink
  ( ) dark red ( ) red ( ) purple
  ( ) salmon
  ( ) 10" hanging basket \$ 30.00
  ( ) multicolored –ask and we'll try!
- ( ) tomato plants \$ 4.00
- ( ) pepper plants \$ 4.00 Also can be donated to St James community garden.