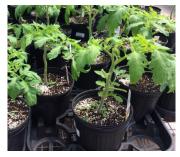

parishadmin@stjamesgl.org

Order by **May 6th** and pick up on **May 9<sup>th</sup>** after the church service Or arrange for delivery

10" hanging baskets \$ 25.00 or \$30.00

See order sheet for colors

single tomato or pepper plants \$4.00

Can be donated to St James community garden