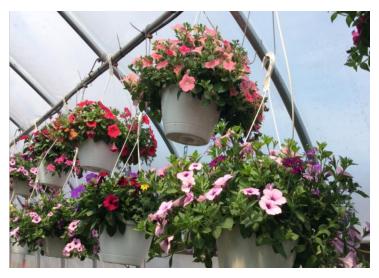

parishadmin@stjamesgl.org

Order by **May 6th** and pick up on **May 9<sup>th</sup>** after the church service Or arrange for delivery

10" hanging baskets \$ 25.00 or \$30.00

See order sheet for colors

single tomato or pepper plants \$4.00

## St. James' Glastonbury EPISCOPAL CHURCH

- ( ) 10" hanging basket \$ 25.00
  ( )Light pink ( ) dark pink
  ( ) dark red ( ) red ( ) purple
  ( ) salmon
  ( ) 10" hanging basket \$ 30.00
  ( ) multicolored –ask and we'll try!
- ( ) tomato plants \$ 4.00
- ( ) pepper plants \$ 4.00 Also can be donated to St James community garden.